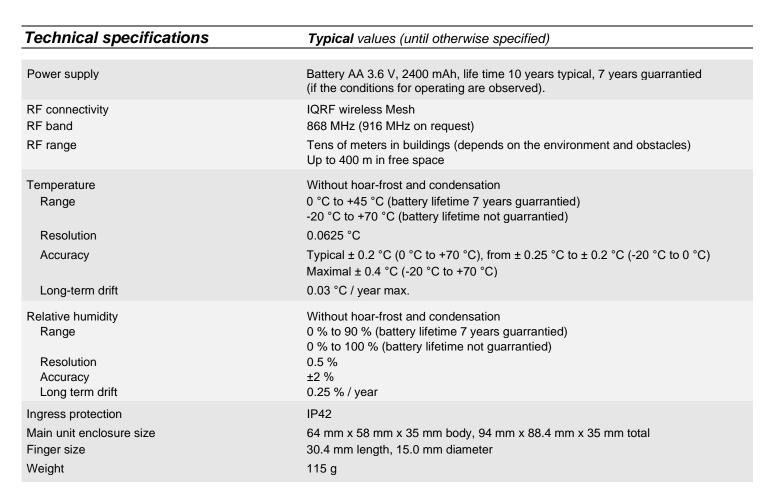

# **SENSOR INDUSTRIAL PRO**

## **IQAROS Temperature and humidity sensor**

#### Description

SENSOR INDUSTRIAL PRO is a temperature and relative humidity sensor intended for IQRF wireless 3D monitoring system IQAROS. It observes the IQRF Standard sensor specification.