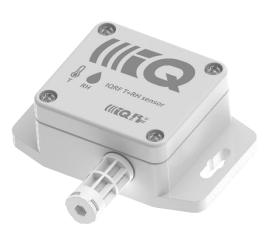

# **SENSOR INDUSTRIAL PRO**

## **IQAROS Temperature and humidity sensor**

#### Description

SENSOR INDUSTRIAL PRO is a temperature and relative humidity sensor intended for IQRF wireless 3D monitoring system IQAROS. It observes the IQRF Standard sensor specification.

#### **Key features**

- Indoor, with the sensor unit connected via a finger
- IQRF wireless Mesh connectivity
- Extra low power, battery operated. Battery lifetime 10 years typical.
- Beaming sensor supporting data collection by Aggregating repeaters